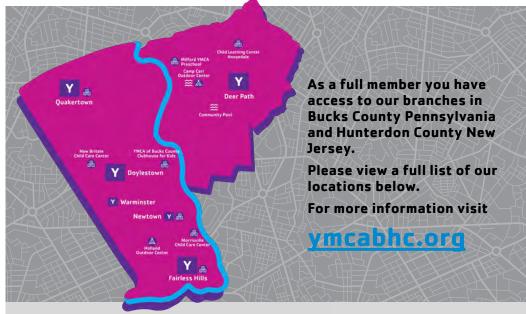

#### **Deer Path - Hunterdon County**

144 West Woodschurch Rd., Flemington, NJ 908.782.1030

**Click here for hours and amenities** 

#### **Doylestown - Bucks County**

2500 Lower State Road, Doylestown, PA 215.348.8131

**Click here** for hours and amenities

#### Fairless Hills - Bucks County

601 S. Oxford Valley Road, Fairless Hills, PA 215.949.3400

**Click here** for hours and amenities

#### **Newtown - Bucks County**

190 S. Sycamore Street, Newtown, PA 215.579.6200

**Click here for hours and amenities** 

#### **Quakertown - Bucks County**

401 Fairview Avenue, Quakertown, PA 215.536.9622

**Click here for hours and amenities** 

#### Warminster - Bucks County

624 York Road, Warminster, PA 267.387.9622

Click here for hours and amenities