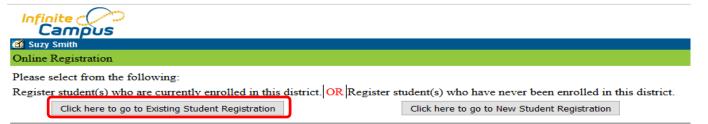

#### Step 2: Choose Click here to go to Existing Student Registration.

#### Step 3: Choose Begin Registration.

| Infinite Campus                                                                                                                                                                  |                                                     |
|----------------------------------------------------------------------------------------------------------------------------------------------------------------------------------|-----------------------------------------------------|
| 🕑 Suzy Smith                                                                                                                                                                     |                                                     |
| Online Registration                                                                                                                                                              |                                                     |
| Welcome to Online Registration. You will see the household, parent and emergency contact information and will be able to chang continue                                          | ge it if necessary. Press the Begin Registration to |
| Existing Student Registration<br>This editor is to undetended for students that are surrently encolled in the District. You may add new students that are registering for the se |                                                     |

This editor is to update data for students that are currently enrolled in the District. You may add new students that are registering for the select year later in the process

If you only want to register new students for the select year at this year, please use the link below to go to the New Student Registration form. Click here to go to New Student Registration