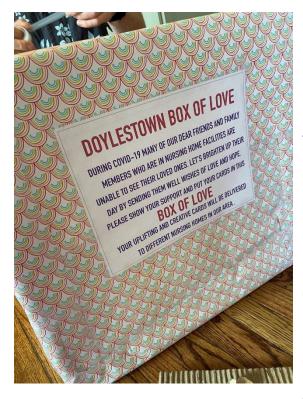

## Linden Family Sharing the Love

The Strigl family would like to share an initiative to get messages of love and caring to members of our community in nursing home facilities.

The Box of Love has been placed at the Main entrance at Linden for the purpose of sharing some community love. parents, Students, and community members are encouraged to come by and drop letters/ drawings and well wishes in that box to then be delivered to these facilities around town.

This initiative has been approved by the Doylestown Health Department.

Please help brighten up our dear senior citizens who are unable to see their loved ones during these rough times.