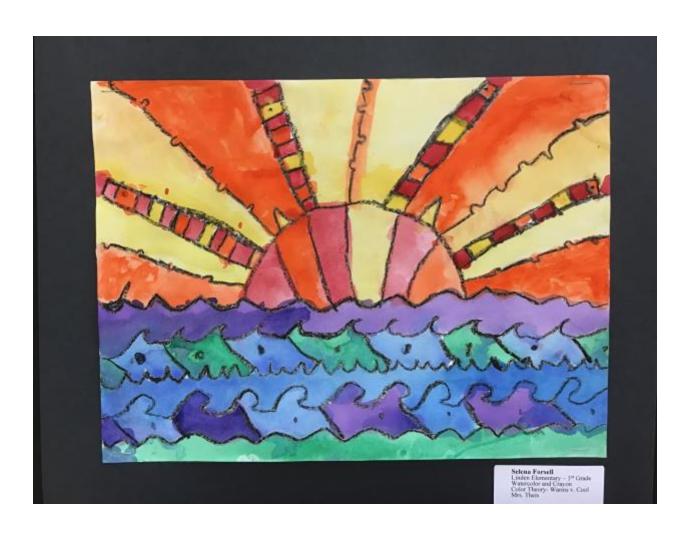

Linden Art Exhibit at the Office of State Representative Shelby Labs

Mia Hawkins Linden Elementary – 3<sup>rd</sup> Grade Watercolor and Crayon Color Theory- Warms v. Cool Mrs. Theis

Julia Craig Linden Elementary – 3<sup>st</sup> Grade Metallic Paper and Sharpies Ancient Egypt- Sarcophagus Mrs. Theis