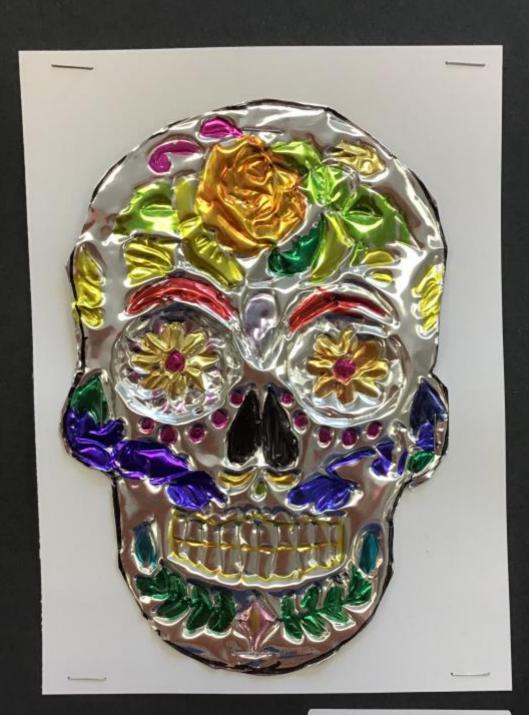

Delaney Ralph Linden Elementary – 5th Grade Metal and Sharpies Mexican Culture and Texture Mrs. Theis

Tia Al-Haddadin Linden Elementary – 5<sup>th</sup> Grade Metal and Sharpies Mexican Culture and Texture Mrs. Theis