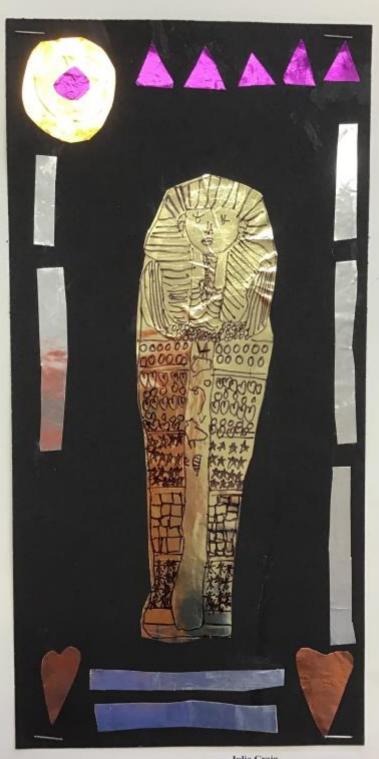

Linden Art Exhibit at the Office of State Representative Shelby Labs

Mia Hawkins Linden Elementary – 3<sup>rd</sup> Grade Watercolor and Crayon Color Theory- Warms v. Cool Mrs. Theis

Julia Craig Linden Elementary – 3<sup>st</sup> Grade Metallic Paper and Sharpies Ancient Egypt- Sarcophagus Mrs. Theis