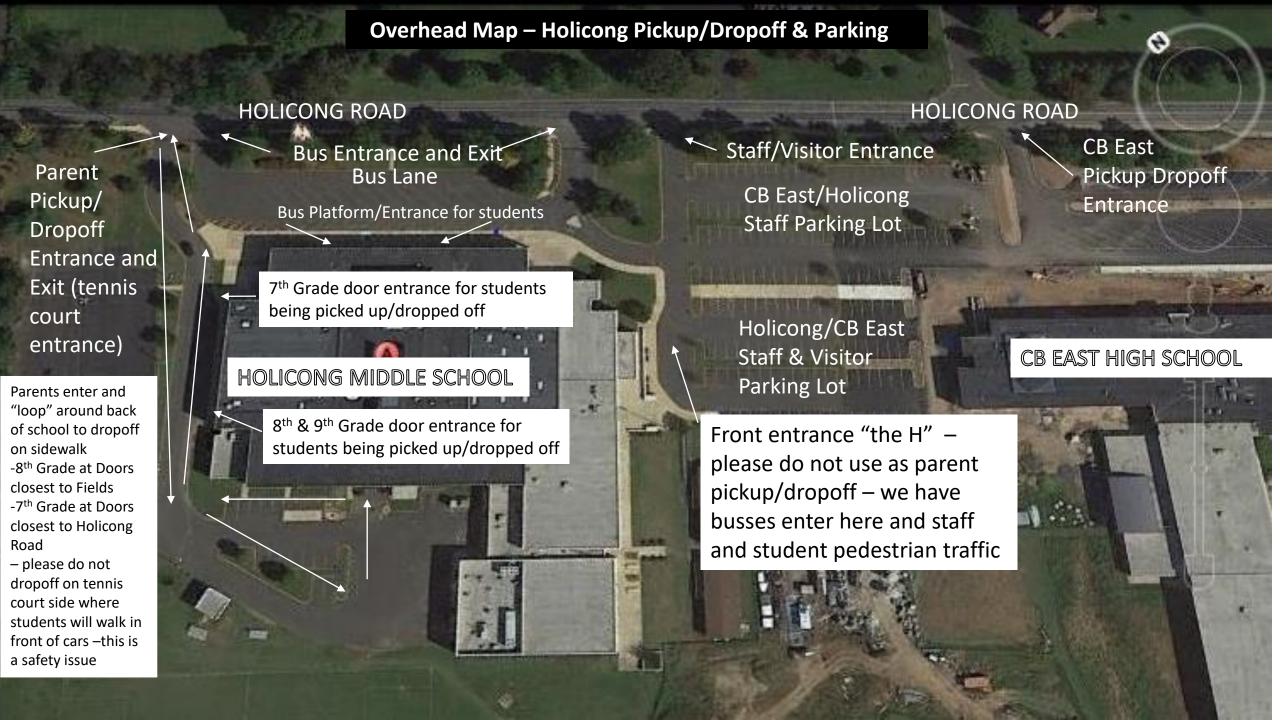

# Holicong Pickup & Dropoff Process

- 1. Parents will enter the "tennis court"/1st entrance off of Holicong road
- 2. Parents will "loop around" the lot and drop students off on the sidewalk
- 3. 7<sup>th</sup> grade students will enter the door closest to the front of the school
- 4. 8<sup>th</sup> & 9<sup>th</sup> grade students will enter the door closest to the front of the school
- 5. Parents will exit back to Holicong Road (be careful of traffic)

#### Drop off students on the tennis court side and walk across cars exiting the dropoff lane

Why not? It is a safety issue, as cars are exiting Holicong Road and may not see the student.

**Why this occurs?** This often occurs in the morning if students are late/in a hurry – please tell them to be patient and ensure they get out on the sidewalk.

#### **Drop off/pickup students at the "H" entrance**

**Why not?** It is a safety issue, as we have busses at this area and it is a high traffic area for students and staff pedestrians. In the past, drivers have cut around busses. and other cars and hit/almost hit pedestrians

**Why this occurs?** This often occurs if students attend CB East (or both Holicong and East), as students will get out by the Science entrance at CB East.

#### Park in the fire lanes outside front of building

**Why not?** These are reserved for emergency vehicles.

**Why this occurs?** This often occurs when parents pick up a student for an appointment and it seems "quicker." Parents are required to come to the office when a student leaves school and we do ask to park in one of the spots in the lot closest to the H designated for staff and visitor parking.

#### **Enter/park in the bus lane**

**Why not?** This is reserved for busses, and they have specified parking areas for dropoff and pickup.

Why this occurs? This does not happen often and occurs for field trips or parents/others that are not familiar with the Holicong procedures.