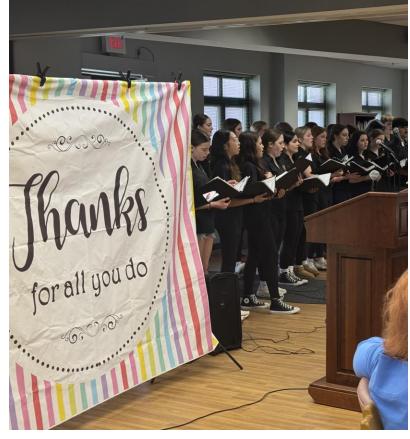

. Curtis in room 132 if you have any questions.



#### From Mr. Glaser:

 Spring has sprung and that means it's time to start planning for one of Holicong's long standing traditions, the end of year talent shows. We're looking for all sorts of acts – singing, dancing, comedy, lip syncs, short movies, martial arts, and any other unusual talent that might make a fun and engaging talent show act. The shows take place during the school day during the last week of school, and there is normally a 7th grade show and a combined 8th and 9th grade show. 7th grade auditions are on the schedule for Friday, May 16th and the 8th and 9th grade auditions will be held the week before Memorial Day. Stay tuned for more details and stop by and see Mr. Glaser if you have any questions.



























H-Factor Performs at Neshaminy Manor

## Holicong Athletic After School Schedule

**April/May** 

Week of 4/28/25

| Group                           | Monday 4.28.25               | Tuesday 4.29.25              | Wednesday 4.30.25               | Thursday 5.1.25               | Friday 5.2.25                   |
|---------------------------------|------------------------------|------------------------------|---------------------------------|-------------------------------|---------------------------------|
| 7 <sup>th</sup> Gr Baseball     |                              | Home Game 3:15               | Practice 2:45-4:30              | Away Game @<br>Lenape 3:15    |                                 |
| 8 <sup>th</sup> Gr Baseball     | Home Game 3:15               |