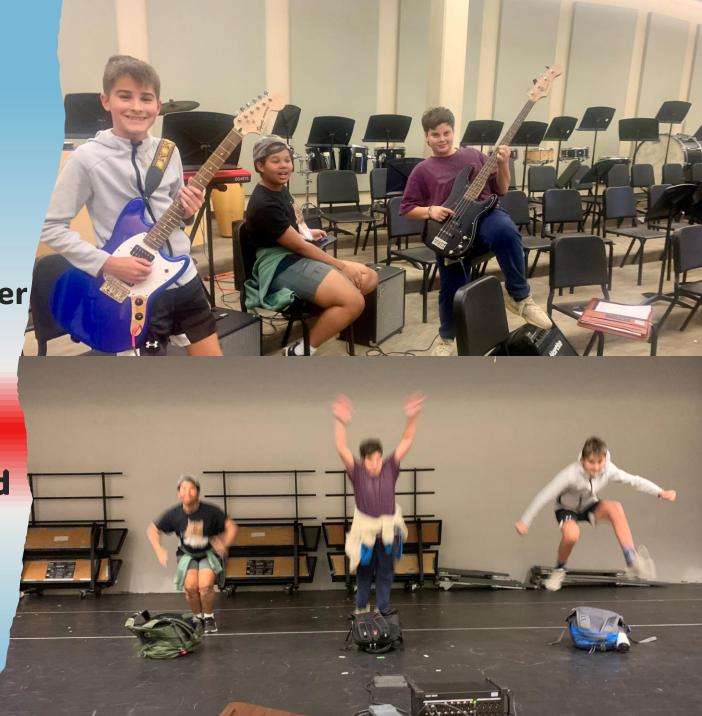

## Monday, November 25th

"A" Day

Happy Birthday!!! Kaylee McCoach Chloe Luo ROCK AND ROLL CLUB IS CANCELED FOR MONDAY, NOVEMBER 25<sup>TH</sup> AND WILL RESUME DECEMBER 2<sup>ND</sup>.

· Like rock and roll?

• Join the Rock and Roll Club where students can unleash their inner rocker without being afraid to share their talent!

 The Rock and Roll Club will be on Mondays from 2:30 – 4:00 in the Band room

- Bring your instrument if you play guitar or bass
- If you play drums bring drumsticks