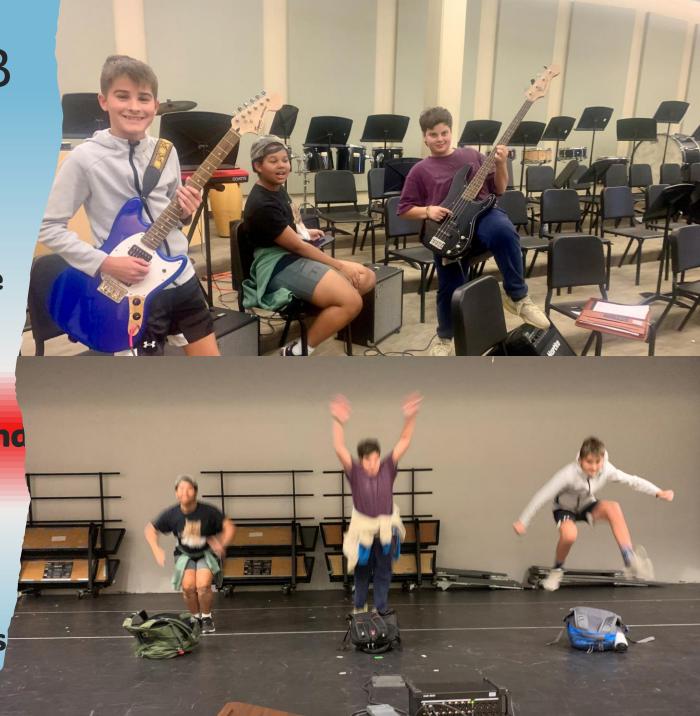

### ROCK AND ROLL CLUB

Like rock and roll?

• Join the Rock and Roll Club where students can unleash their inner rocker without being afraid to share their talent!

 The Rock and Roll Club will be on Mondays from 2:30 – 4:00 in the Band room

- Bring your instrument if you play guitar or bass
- If you play drums bring drumsticks