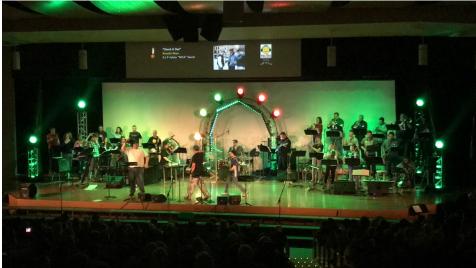

#### About the CB Save the Music Concert

For 20 years, the Music Department of the Central Bucks School District has teamed with the *Save The Music Foundation* to help save music education across the country. What started as a small concert and fundraiser has now grown into a 2- day event that features 3 concerts, nearly 30 professionals, and almost 200 students. The concert has raised over \$307,000 for the Save The Music Foundation since its inception.