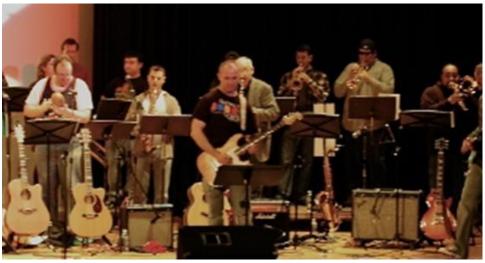

#### About the CB Save the Music Concert

For 20 years, the Music Department of the Central Bucks School District has teamed with the *Save The Music Foundation* to help save music education across the country. What started as a small concert and fundraiser has now grown into a 2- day event that features 3 concerts, nearly 30 professionals, and almost 200 students. The concert has raised over \$307,000 for the Save The Music Foundation since its inception.