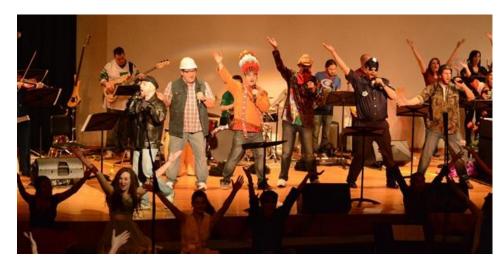

#### About the CB Save the Music Concert

For 20 years, the Music Department of the Central Bucks School District has teamed with the *Save The Music Foundation* to help save music education across the country. What started as a small concert and fundraiser has now grown into a 2- day event that features 3 concerts, nearly 30 professionals, and almost 200 students. The concert has raised over \$307,000 for the Save The Music Foundation since its inception.