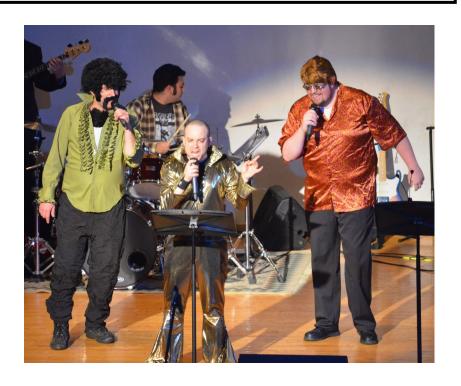

#### About the CB Save the Music Concert

For 20 years, the Music Department of the Central Bucks School District has teamed with the *Save The Music Foundation* to help save music education across the country. What started as a small concert and fundraiser has now grown into a 2- day event that features 3 concerts, nearly 30 professionals, and almost 200 students. The concert has raised over \$307,000 for the Save The Music Foundation since its inception.