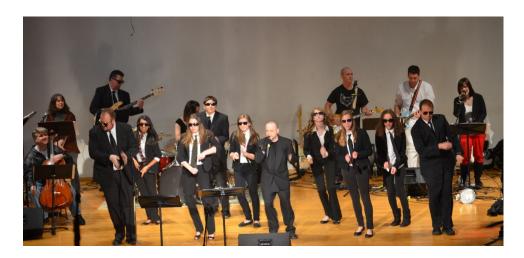

#### About the CB Save the Music Concert

For 20 years, the Music Department of the Central Bucks School District has teamed with the *Save The Music Foundation* to help save music education across the country. What started as a small concert and fundraiser has now grown into a 2- day event that features 3 concerts, nearly 30 professionals, and almost 200 students. The concert has raised over \$307,000 for the Save The Music Foundation since its inception.