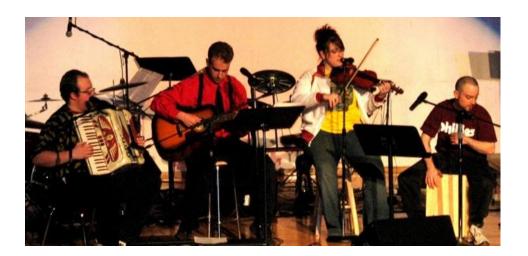

#### About the CB Save the Music Concert

For 20 years, the Music Department of the Central Bucks School District has teamed with the *Save The Music Foundation* to help save music education across the country. What started as a small concert and fundraiser has now grown into a 2- day event that features 3 concerts, nearly 30 professionals, and almost 200 students. The concert has raised over \$307,000 for the Save The Music Foundation since its inception.