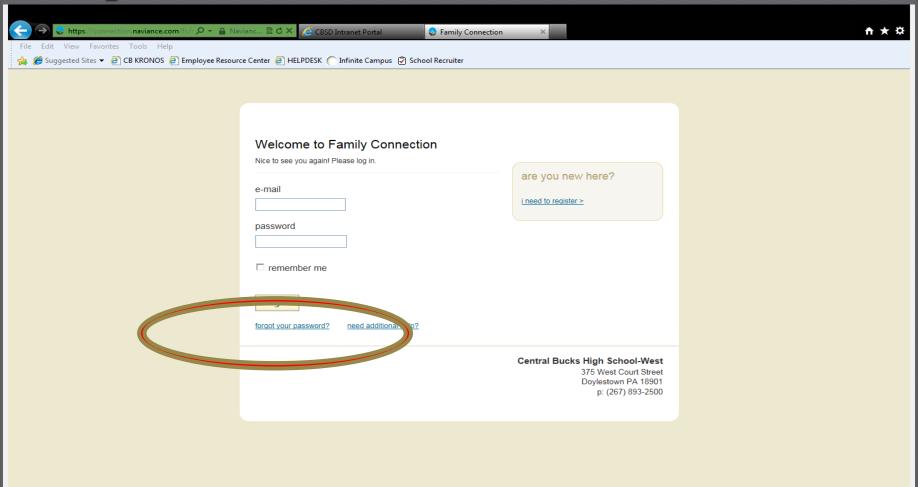

### Logging on to Naviance...

## Under For Parents / For Students, choose For Students.

### Click on Naviance (High School).

#### Choose your school.

### Go to email / password boxes.

## In the email box, enter the email address you chose when you logged in this October.

### In the password box, enter the password you chose when you logged in this October.

### Click on Log In.

## If you forgot your password, click Forgot your password? and follow the directions.