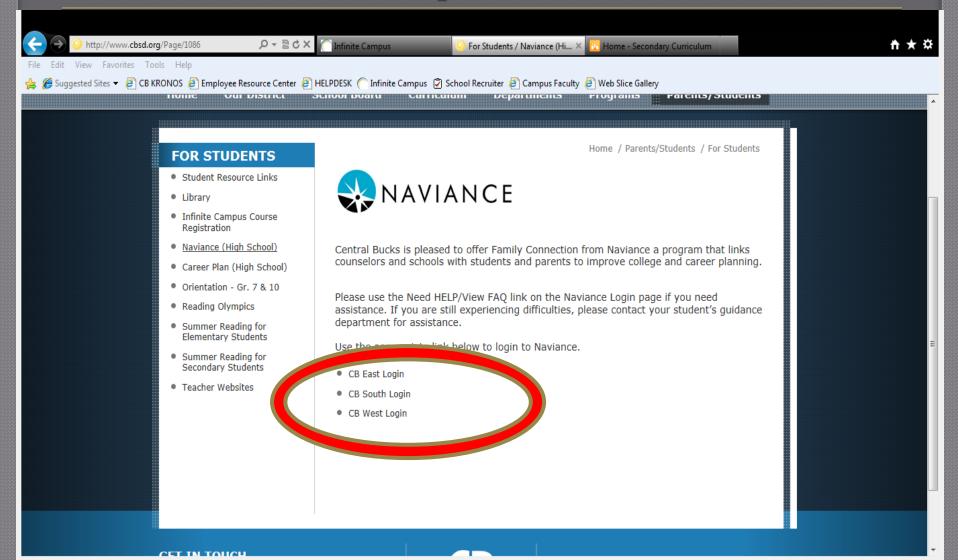

#### The Career Plan 10



- Naviance Inventories
  - 2. Review Questions

### Logging on to Naviance...



## Under For Parents / For Students, choose For Students.



### Click on Naviance (High School).



#### Choose your school.



### Go to email / password boxes.



## In the email box, enter the email address you chose when you logged in this October.



### In the password box, enter the password you chose when you logged in this October.



### Click on Log In.



## If you forgot your password, click Forgot your password? and follow the directions.



# What if I still can't log on to Naviance?

Make an appointment to see yourGuidance counselor



# Sophomores: Survey #2: Career Cluster Finder



# Sophomores: Survey #2: Career Cluster Finder



## Sophomores: Career Cluster Finder - Example Question

| Choose the activities you would like to do in the future, and the ones you're interested in or able to do right now. |                                                        |
|--------------------------------