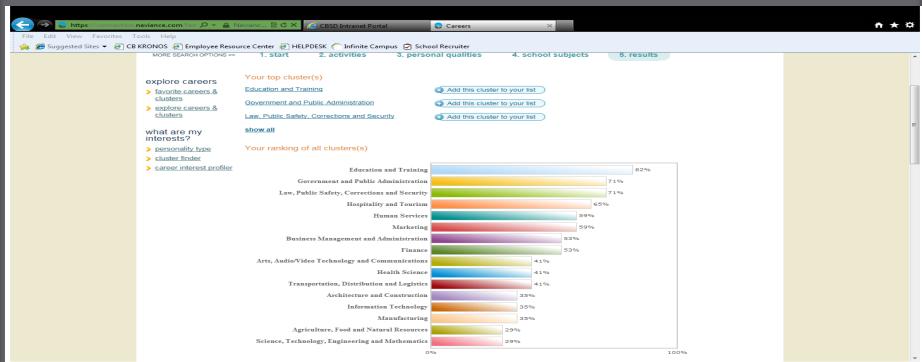

#### Sophomores: Career Cluster Finder Results

#### Sophomores: Career Cluster Finder Results

These results will help students complete the review questions (Step 2).