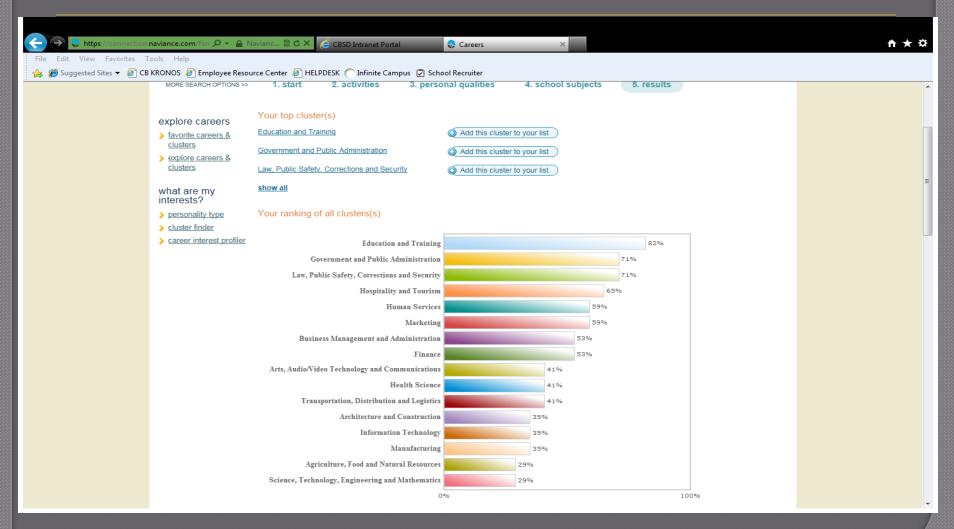

#### Sophomores: Career Cluster Finder Results

#### Sophomores: Career Cluster Finder Results

These results will help students complete the review questions (Step 2).