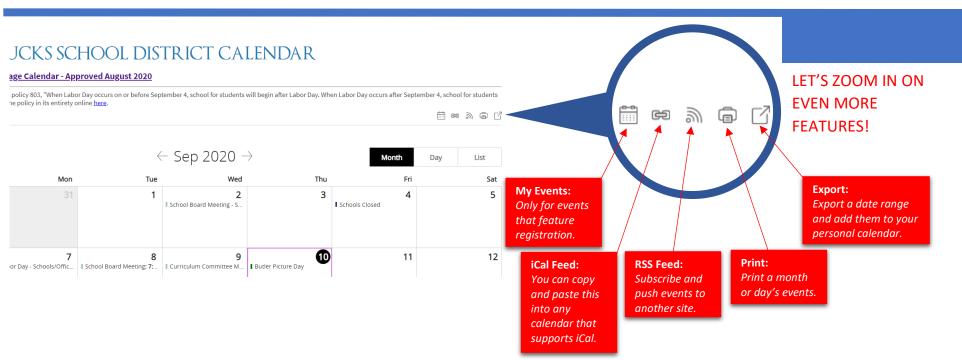

tegories 🖋 Barclay Elementary School X Bridge Valley Elementary School 🗵 Buckingham Elementary School X Butler Elementary School X CB East High School X CB South High School X CB West High School X Cold Spring Elementary School X District-wide Events X Doyle Elementary School X Gayman Elementary School X Groveland Elementary School X Holicong Middle School X Jamison Elementary School X Kutz Elementary School > Lenape Middle School X Linden Elementary School X Pine Run Elementary School X School Board Meeting X Tamanend Middle School X Tohickon Middle School X Mill Creek Elementary School X Titus Elementary School X Unami Middle School X Warwick Elementary School X $\leftarrow$ Sep 2020 $\rightarrow$ Month Day List Sun Thu Mon Tue Wed Fri Sat 3 4 School Board Meeting - S... Schools Closed